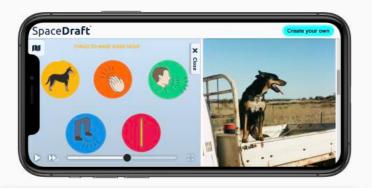

SpaceDraft is the perfect tool to combat this problem, as it allows for both visual and written instructions, that is so important when working on a farm, as it can be a dangerous job.

# With SpaceDraft, users are able to:

Visually understand the process about to take place over the timeline.

Receive all information on one platform and eliminate any chance of confusion between colleagues.

# SpaceDraft is able to show and explain the elements of doing the sheep in a clear and easy way! Perfect for:

Inexperienced or new farm hands/ workers

People working on a new or different property for the first time