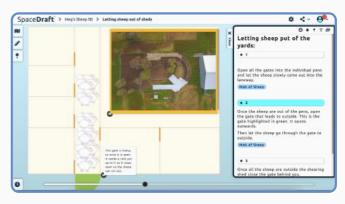

Being able to animate the process of moving the sheep and their path results in a better understanding of the job to be conducted, and is major time saver.

# **RESULTS**

Using SpaceDraft eliminated any and all concerns regarding the job of putting sheep into the yards and how move them. The visual and written queues displayed over each step means the task is fully understood and will be easier to carry out.