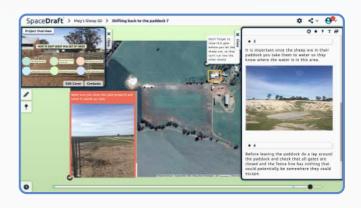

Being able to animate the process of moving the sheep and their path results in a better understanding of the job to be conducted, and is major time saver.

# **RESULTS**

Using SpaceDraft eliminated any and all concerns regarding the job of putting sheep into the yards and how move them. The visual and written queues displayed over each step means the task is fully understood and will be easier to carry out.